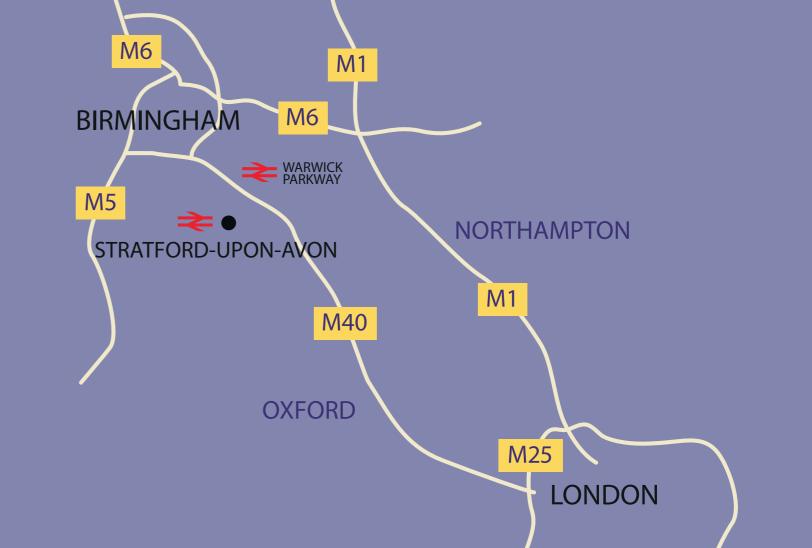

## Location & Travel Times

| Car        | Minutes       |
|------------|---------------|
| Birmingham | 49 mins       |
| Oxford     | 1 hr 18 mins  |
| London     | 2 hrs 14 mins |

| Rail (from Warwick Parkway) | Minutes      |
|-----------------------------|--------------|
| Birmingham Snow Hill        | 25           |
| London Marylebone           | 1 hr 20 mins |