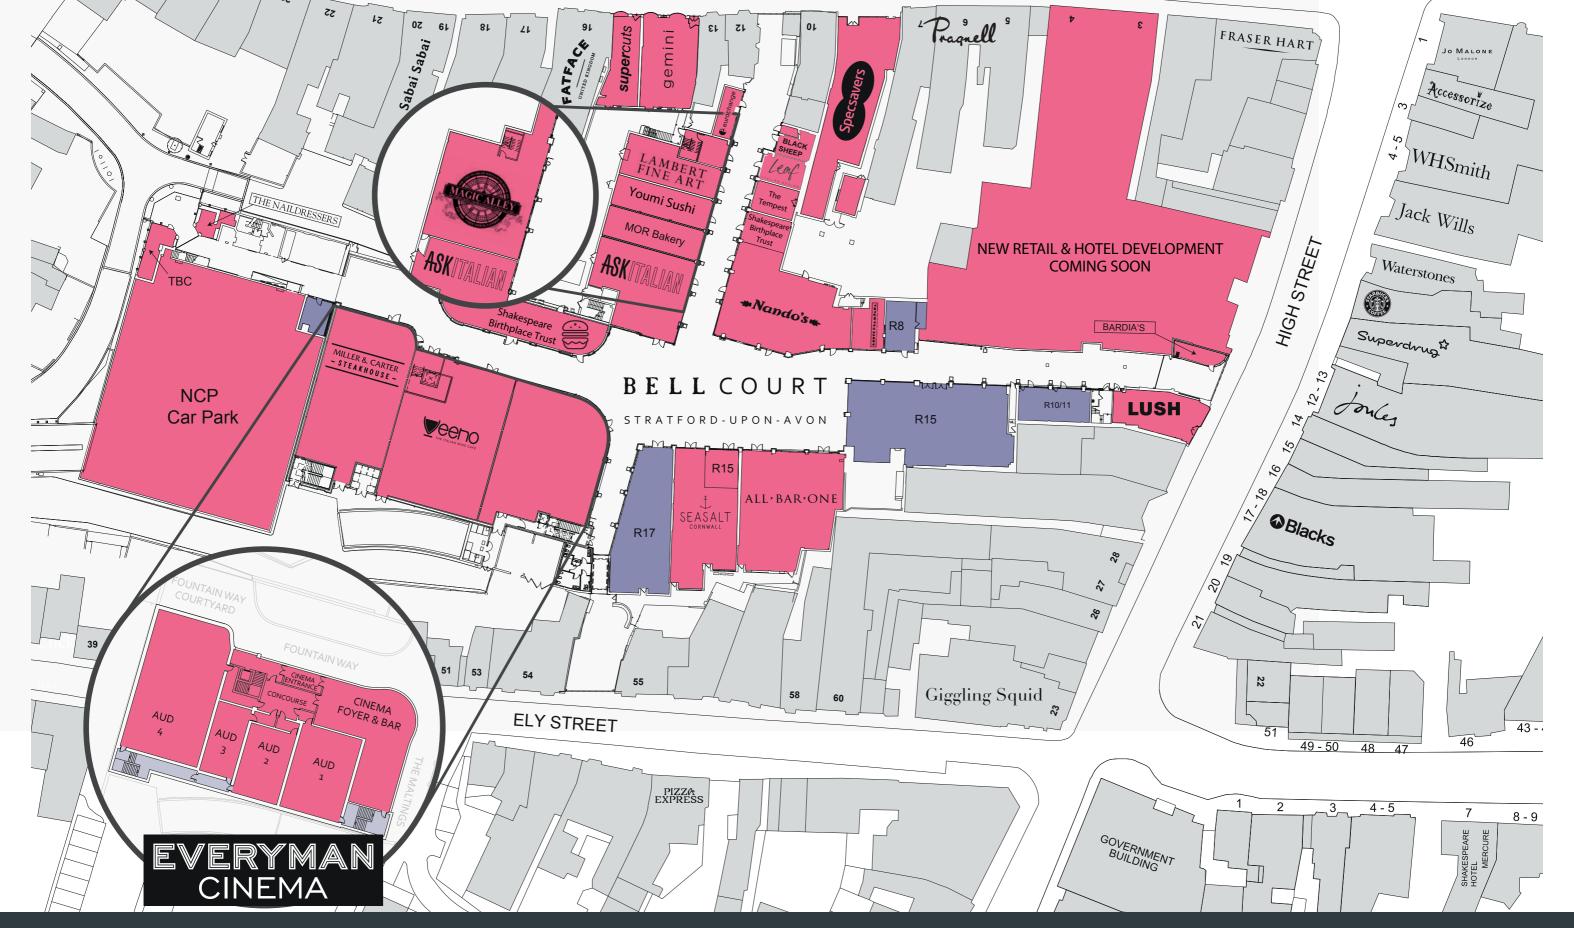

## **BELLCOURTSTRATFORD.COM**

Misrepresentation Act 1967: Colliers and X-RE, give notice that: (i) These particulars do not form part of any offer or contract and must not be relied upon as statements or representations of fact. (ii) No person in the employment of the agent(s) has any authority to make or give any representation or warranty whatever in relation to this property. (iii) Floor areas, measurements or distances given are approximate. Unless otherwise stated, any rents, or outgoings quoted are exclusive of VAT. (iv) Any descriptions given of the property cannot be taken to imply, it is in good repair, has all necessary consents, is free of contamination, or that the services and facilities are in working order. Interested parties are advised to carry out their own investigations as required. September 2019. S010128