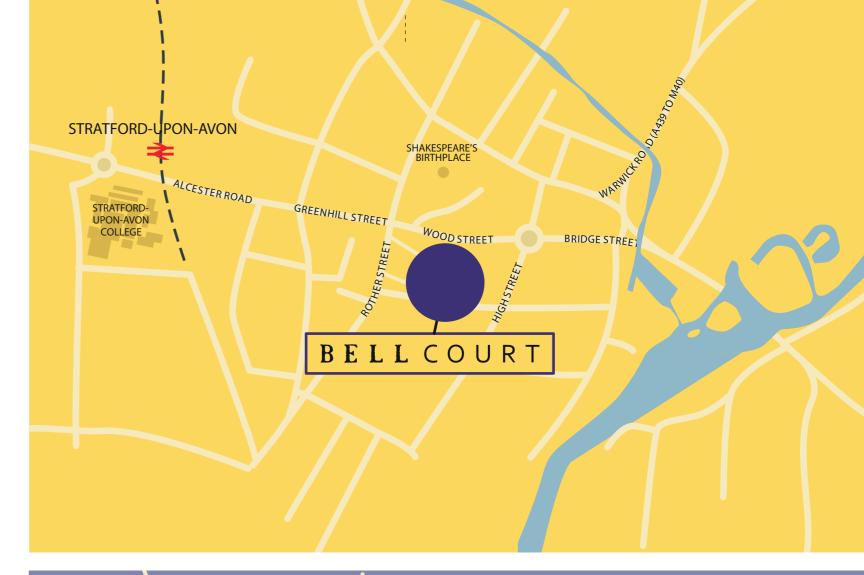

STRATFORD-UPON-AVON



## Location & Travel Times



| Car        | Minutes       |
|------------|---------------|
| Birmingham | 49 mins       |
| Oxford     | 1 hr 18 mins  |
| London     | 2 hrs 14 mins |



| Rail (from Warwick Parkway) | Minutes      |
|-----------------------------|--------------|
| Birmingham Snow Hill        | 25           |
| London Marylebone           | 1 hr 20 mins |







## FOR FURTHER INFORMATION PLEASE CONTACT:



Nigel Thompson E: nigel@x-re.co.uk T: 020 7629 4690

## **BELLCOURTSTRATFORD.COM**

Misrepresentation Act 1967: Colliers and X-RE, give notice that: (i) These particulars do not form part of any offer or contract and must not be relied upon as statements or representations of fact. (ii) No person in the employment of the agent(s) has any authority to make or give any representation or warranty whatever in relation to this property. (iii) Floor areas, measurements or distances given are approximate. Unless otherwise stated, any rents, or outgoings quoted are exclusive of VAT. (iv) Any descriptions given of the property cannot be taken to imply, it is in good repair, has all necessary consents, is free of contamination, or that the services